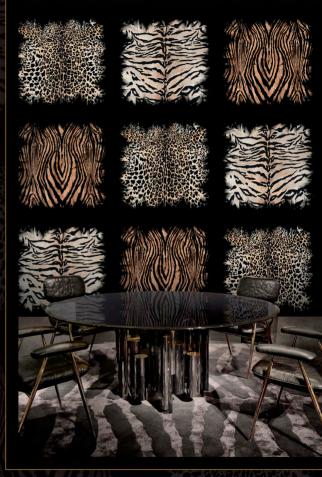

# RC19111 Pink leopard

Digital panel, fabric base Декоративная панель на текстильной основе 布面数字墙板 m3~x3~ yard 3,3~x inch 118,2~ 3 lengths - 3 полотна - 3 长度

RC19112 Pink leopard

Digital panel

Digital panel Декоративная панель 數字增板 m 3~ x 3~ yard 3,3~ x inch 118,2~ 3 lengths - 3 полотна - 3 长度

RC19113 Light blue leopard

Digital panel, fabric base

Digital panel, tabric base Декоративная панель на текстильной основе 专面数字墙板 m3~x3~ yard 3,3~x inch 118,2~ 3 lengths - 3 полотна - 3 长度

# RC19114 Light blue leopard

Digital panel

Декоративная панель 数字墙板

m 3~ x 3~ yard 3,3~ x inch 118,2~ 3 lengths - 3 полотна - 3 长度

# DIGITAL PANELS RC19119 Gold leopard Goid teopard Digital panel, gold foil base Декоративная панель на золотой фольтированной основе 金箔數字墳板 m 3- x 3~ yard 3,3~ x inch 118,2~ 3 lengths - 3 полотна - 3 长度 RC19120 Gold leopard Digital рале! Декоративная панель 教字墙板 m3~x3~ yard 3,3~x inch 118,2~ 3 lengths - 3 полотна - 3 长度