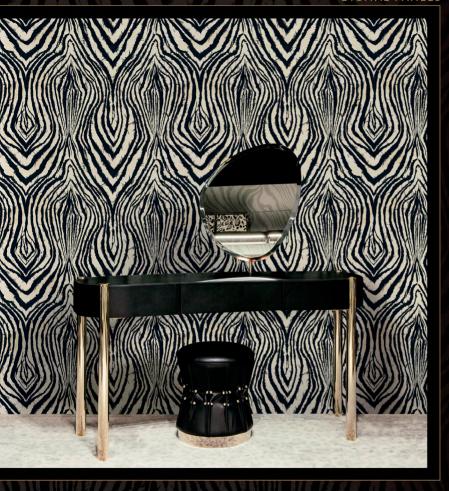

# RC19102 Flag

Digital panel Декоративная панель 数字墙板 m3-x 4~ yard 3,3~x inch 157,6~ 4 lengths - 4 полотна - 4 长度

RC19116 Zebra strips rose

Digital panel Декоративная панель 数字墙板 m3~x3~ yard 3,3~x inch 118,2~ 3 lengths - 3 полотна - 3 长度