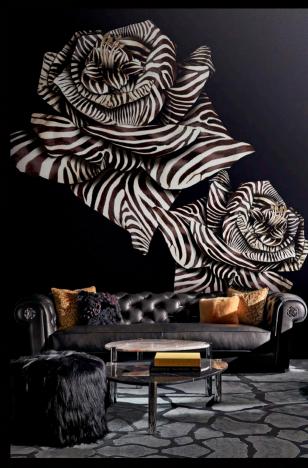

# RC19102 Flag

Digital panel Декоративная панель 数字墙板 m3-x 4~ yard 3,3~x inch 157,6~ 4 lengths - 4 полотна - 4 长度

RC19116 Zebra strips rose

Digital panel Декоративная панель 数字墙板 m3~x3~ yard 3,3~x inch 118,2~ 3 lengths - 3 полотна - 3 长度