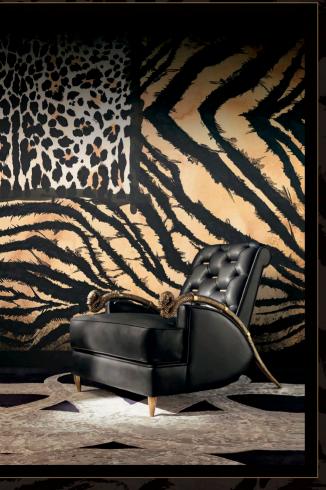

# RC19103 Allover jaguar

Allover jaguar Digital рапы, fabric base Декоративная панель на текстильной основе 布賣數字墳板 m 3- x 3- yard 3,3- x inch 118,2-3 lengths - 3 полотна - 3 长度

# RC19104 Allover jaguar

Digital panel Декоративная панель 数字增板 m3-x3~ yard 3,3-x inch 118,2~ 3 lengths - 3 полотна - 3 长度

RC19105 Skin patchwork

Digital рансін base Декоративная панель на текстильной основе 布面數字培版 m 3- x 3~ yard 3,3~ x inch 118,2~ 3 lengths - 3 полотна - 3 长度

RC19106 Skin patchwork

Digital panel Декоративная панель 数字墙板 m 3~ x 3~ yard 3,3~ x inch 118,2~ 3 lengths - 3 полотна - 3 长度

数子增放 m 3~ x 2~ yard 3,3~ x inch 78,8~ 2 lengths -2 полотна - 2 长度