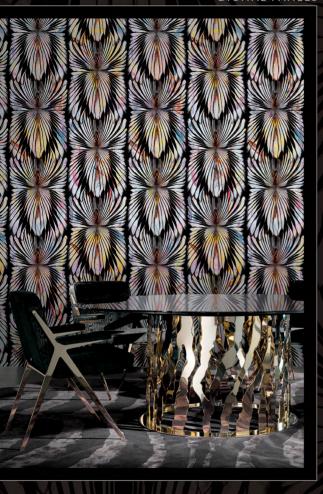

### RC19117 Gold tree

Gold tree
Digital panel, gold foil base
Декоративная панель на золотой
фольтированной основе
金第数字塘坂
3-×3-× yard 3,3-× x inch 118,23 lengths - 3 полотна - 3 长度