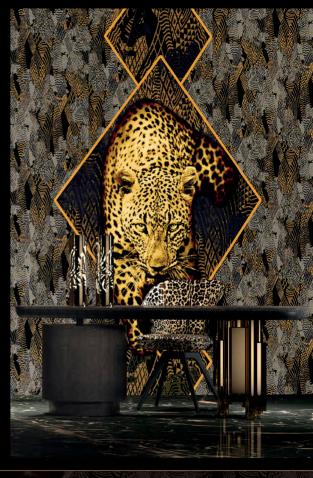

# DIGITAL PANELS RC19119 Gold leopard Goid teopard Digital panel, gold foil base Декоративная панель на золотой фольтированной основе 金箔數字墳板 m 3- x 3~ yard 3,3~ x inch 118,2~ 3 lengths - 3 полотна - 3 长度 RC19120 Gold leopard Digital рале! Декоративная панель 教字墙板 m3~x3~ yard 3,3~x inch 118,2~ 3 lengths - 3 полотна - 3 长度