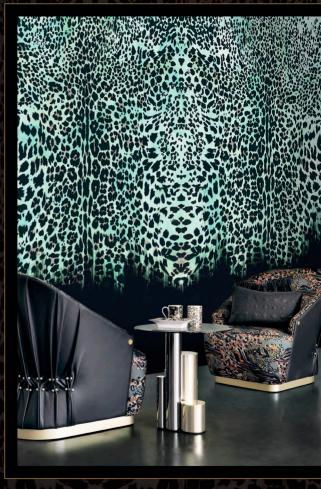

RC19113 Light blue leopard

Digital panel, fabric base

Digital panel, tabric base Декоративная панель на текстильной основе 专面数字墙板 m3~x3~ yard 3,3~x inch 118,2~ 3 lengths - 3 полотна - 3 长度

# RC19114 Light blue leopard

Digital panel

Декоративная панель 数字墙板

m 3~ x 3~ yard 3,3~ x inch 118,2~ 3 lengths - 3 полотна - 3 长度