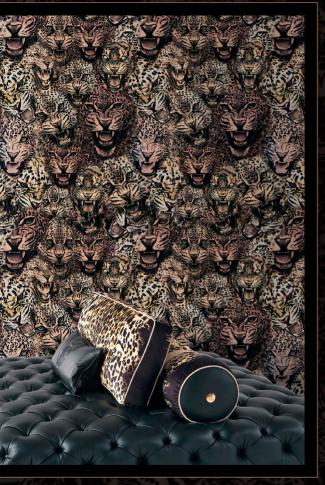

# RC19103 Allover jaguar

Allover jaguar Digital рапы, fabric base Декоративная панель на текстильной основе 布賣數字墳板 m 3- x 3- yard 3,3- x inch 118,2-3 lengths - 3 полотна - 3 长度

# RC19104 Allover jaguar

Digital panel Декоративная панель 数字增板 m3-x3~ yard 3,3-x inch 118,2~ 3 lengths - 3 полотна - 3 长度

RC19105 Skin patchwork

Digital рансін base Декоративная панель на текстильной основе 布面數字培版 m 3- x 3~ yard 3,3~ x inch 118,2~ 3 lengths - 3 полотна - 3 长度