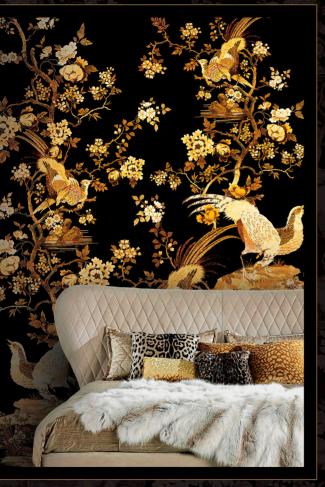

### RC19117 Gold tree

Gold tree
Digital panel, gold foil base
Декоративная панель на золотой
фольтированной основе
金第数字塘坂
3-×3-× yard 3,3-× x inch 118,23 lengths - 3 полотна - 3 长度

### RC19118 Gold tree

Digital panel Декоративная панель 數字墙板 m 3- x 3~ yard 3,3-x inch 118,2~ 3 lengths - 3 полотна - 3 长度