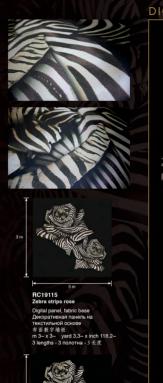

# RC19102 Flag

Digital panel Декоративная панель 数字墙板 m3-x 4~ yard 3,3~x inch 157,6~ 4 lengths - 4 полотна - 4 长度

RC19116 Zebra strips rose

Digital panel Декоративная панель 数字墙板 m3~x3~ yard 3,3~x inch 118,2~ 3 lengths - 3 полотна - 3 长度