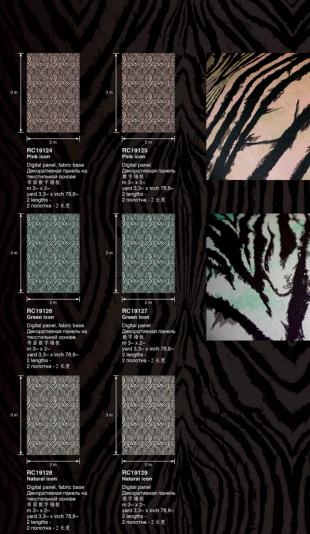

# DIGITAL PANELS RC19123 Silver icon Digital panel, silver foil base Декоративная панель на серебраний фольгированной основе 根着數字墙板 m3 - x 2-yard 3,3 - x inch 78,8-2 lengths -2 полотна - 2 长度